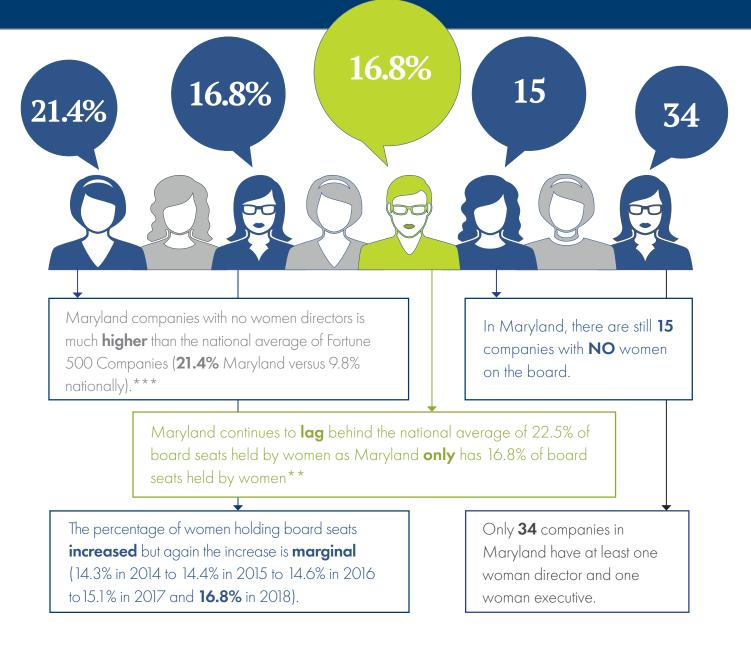

## 2019 CENSUS - Women Board Directors in Maryland\*

EXECUTIVE SUMMARY Women Underrepresented in Board Room

\* Based on July 1, 2017 through June 30, 2018 proxy statements and annual reports.

\*\* Source: HTTPS:\\Corpgov.law.harvard.edu\2019\02\05\missing-pieces-report-the-2018board-diveristy-census-of-women-and-minorities-on-fortune-500-boards\

\*\*\* Source: www.Fortune.com/2018/05/22/fortune-500-companies-women-boards

The Number of Board Seats Held by Women Improved Marginally

Percentage of Companies with No Women **Executives** Remains Unchanged