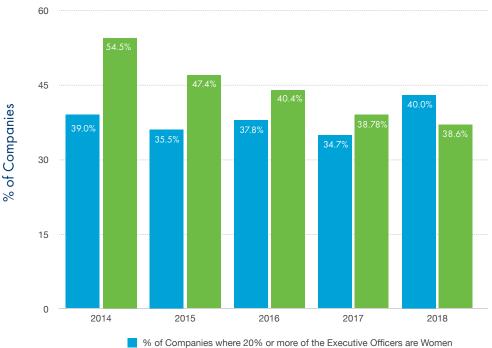

\*\*\* Source: www.Fortune.com/2018/05/22/fortune-500-companies-women-boards

The Number of Board Seats Held by Women Improved Marginally

Percentage of Companies with No Women **Executives** Remains Unchanged

P.O. Box 16371 Baltimore, MD 21210 410-929-4026 Executivealliance.org

% of Companies with NO Women Executive Officers