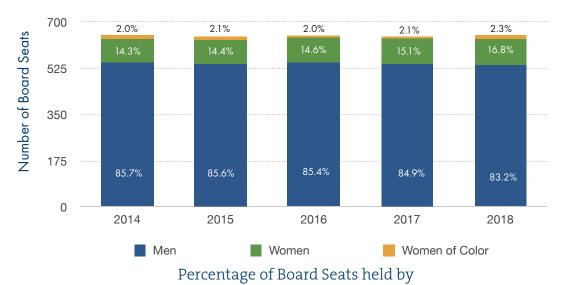

\*\*\* Source: www.Fortune.com/2018/05/22/fortune-500-companies-women-boards

The Number of Board Seats Held by Women Improved Marginally

Percentage of Companies with No Women **Executives** Remains Unchanged